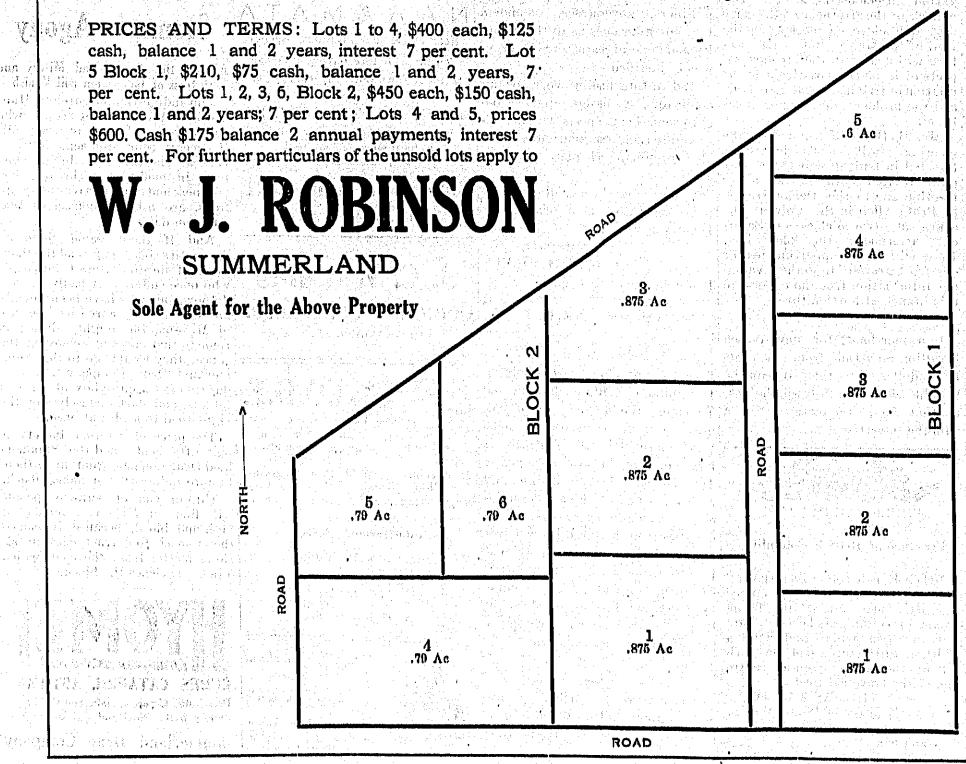

2}t}e^{it}$ 

241

THE SUMMERLAND REVIEW

SATURDAY, JULY 22



## has authorised us to state that no advance in price will be made until the 12th of August, when the price of each lot will be raised \$50.00

to Revelstoke, and as an inducement for an immediate sale, Mr. Robson

These Lots are all planted, are situated within a few minutes walk from the Central School, the Church, Post Office and Store at West Summerland, and the domestic pipe line is conducted past two sides of the property.

For the man who may not be in a position to invest in a larger holding the prices and terms on these lots afford an unequalled opportunity, and, as a speculation, these values cannot be duplicated in Summerland at the present time.

## The following is a plan with the number and acreage of each lot:



tents worth bringing nome, Mr. Sherk will probably be confined to Harnessmade | neatly&quick. his home for a few days. and Repaired suly executed.

## POULTRY ASSOCIATION MEETING.

was nothing of the wagon and con-

The Southern Okanagan Poultry Association recently held its annual meeting. C. N. Borton was reelected President, and the various Vice-Presidents were also re-elected. The resignation of Walter M. Wright as Secretary was accepted, and C. P. Nelson was elected to AND STRATING that office.

The report of the year's buisness was ordered to be sent to the Live Stock Commissioner of British Columbia, with the request that the provincial grant be continued at the same figure as last year, or increased if possible. During the year the Association of necessity incurred some heavy exp