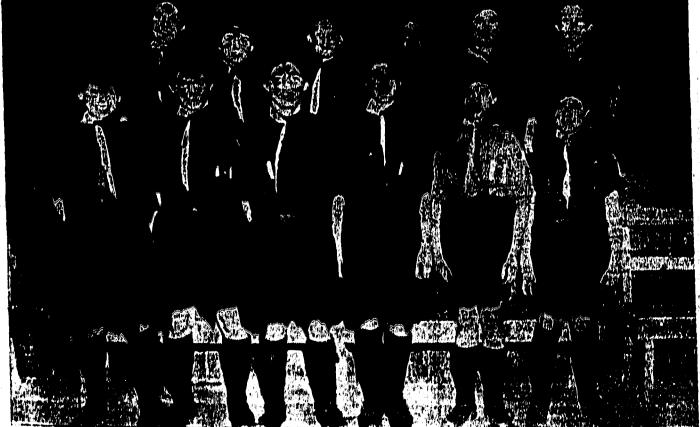

AWARD WINNERS, 1st Summerland Scout Troop - Back row (1-r)-C. Lelnor, Murray McArthur, A. Reid, F. Trussell, Ted Burdon, Bob Reid. Front row (1-r)-J. Fiske, Stan Krause, N. Smith, David Woolliams, Roger Solly, Don McArthur. Absent, J. Beaven, E. Toovs, D. Lackey.