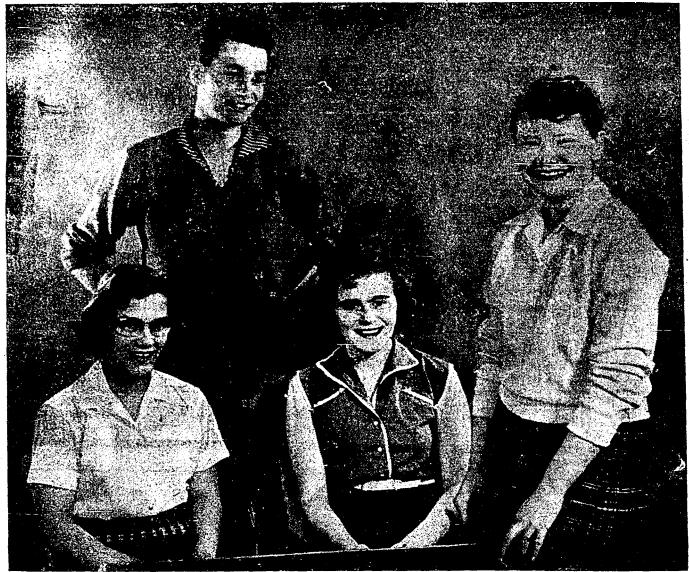

# ummerland Review

WEST SUMMERLAND, B.C.,

WEDNESDAY, APRIL 3, 1957 5c per copy

CHAMPIONS THREE—the above historic picture was the first ever taken of the three Warwick brothers in the same hockey uniform and the picture taken late in 1952 marked the inauguration of the Warwick line, a line which became famous across Canada and throughout Europe. The Warwicks last week closed their cafe business in Penticton and are now planning a business venture in the north — the picture of Grant, Dick and Bill is as hockey fans of the Okanagan will remember