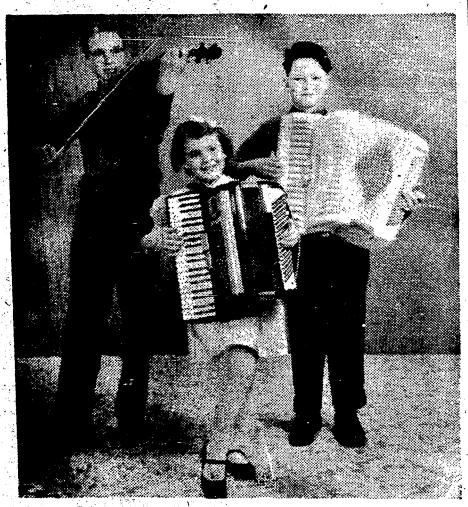

# ummerland Review

WEST SUMMERLAND, B.C.,

WEDNESDAY, APRIL 3, 1957 5c per copy

CHAMPIONS THREE—the above historic picture was the first ever taken of the three Warwick brothers in the same hockey uniform and the picture taken late in 1952 marked the inauguration of the Warwick line, a line which became famous across Canada and throughout Europe. The Warwicks last week closed their cafe business in Penticton and are now planning a business venture in the north — the picture of Grant, Dick and Bill is as hockey fans of the Okanagan will remember