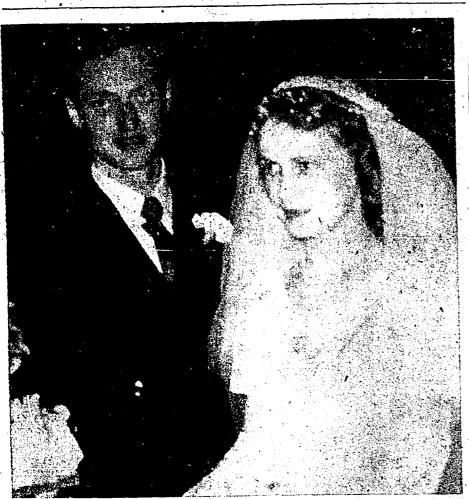

### Miss Phyllis Hill and Arthur Kent Married in Vernon United Church

where the bride lived for many years, was that of Miss Phyllis Hill, daughter of the late Mr. and Mrs. Charlie Hill, former residents of Summerland, and Arthur Kent of Penticton, whose parents live in Penticton.

The ceremony took place in Vernon United Church on Thursday evening at 7.30 p.m. Rev. G. A

Affileck, the officiating minister. For the happy occasion the bride ooked beautiful and had chosen to wear a light colored tweed suit with navy accessories and a corsage of red roses and carnations.

The bridal couple were attended by Mr. and Mrs. John Langstaff of Vernon at whose home on Kalamalka Lake, a small reception was held following the service:

Guests included Mr. and Mrs. Ralph Blewett of Summerland, Mr. and Mrs. R. W. Ley, Mr. and Mrs. M. J. Conroy and Mr. and Mrs A. Hughes, all of Vernon.

The honeymoon is being spent at coastal points, and Mr. and Mrs. Kent will make their home in Penticton on their return.